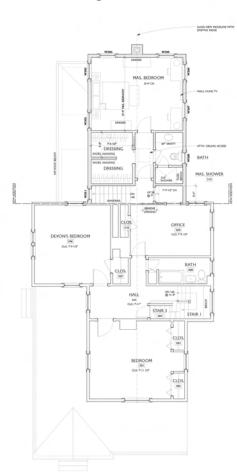

a final schematic design after several meetings. Zoning, historic, and conservation related issues are also identified at this phase. On average, we find that this schematic design phase is normally completed within six to eight weeks, longer when regulatory approvals are required by the nature of the final schematic design.







#### **DESIGN DEVELOPMENT PHASE**

When the schematic design has been finalized, we will commence the Design Development Phase. The most evident, distinguishing features of these drawings is that they are CAD, computer-based drawings. These drawings begin to refine the design and lay the groundwork for the construction drawings. On average, we find that this phase is normally completed within two to three weeks from the time the schematic design is finalized.









I PARLOR LEVEL PLAN Scale: 1/4" = 1'-0"

#### **CONSTRUCTION DOCUMENT PHASE**

In the Construction Documents Phase, a set of Contract Documents, which consist of Drawings and Specifications, are prepared. These drawings and specifications are the graphic and verbal description of your project. They describe your preferences and wishes for the project you are building and specifically define the project's size, function, organization and aesthetics to your contractor. They will also prescribe the engineers' requirements for structural stability and will be submitted to the building department for the acquisition of a building permit. These drawings and specifications will also serve as the basis of your written agreement with your contractor about exactly what work is to be done and