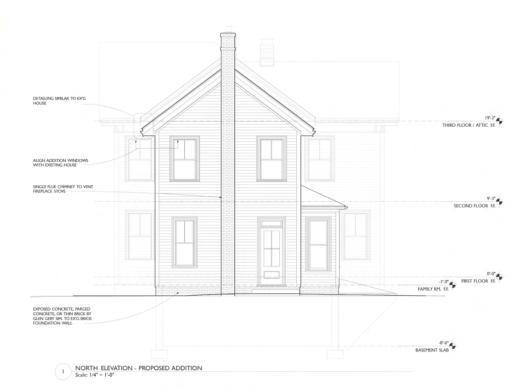

SCHEMATIC DESIGN PHASE

With your program in hand, we will commence the Schematic Design Phase. We will translate your program into a series of creative, thought provoking alternative ideas and concepts. Within this range of alternatives, we will seek to illustrate several interpretations of your program, providing you with a range of choices that are usually freehand drawings. These thought-provoking alternative ideas and concepts will ultimately be refined into a final schematic design after several meetings. Zoning, historic, and conservation related issues are also identified at this phase. On average, we find that this schematic design phase is normally completed within six to eight weeks, longer when regulatory approvals are required by the nature of the final schematic design.







#### **DESIGN DEVELOPMENT PHASE**

When the schematic design has been finalized, we will commence the Design Development Phase. The most evident, distinguishing features of these drawings is that they are CAD, computer-based drawings. These drawings begin to refine the design and lay the groundwork for the construction drawings. On average, we find that this phase is normally completed within two to three weeks from the time the schematic design is finalized.









I PARLOR LEVEL PLAN Scale: 1/4" = 1'-0"

#### **CONSTRUCTION DOCUMENT PHASE**

In the Construction Documents Phase, a set of Contract Documents, which consist of Drawings and Specifications, are prepared. These drawings and specifications are the graphic and verbal description of your project. They describe your preferences