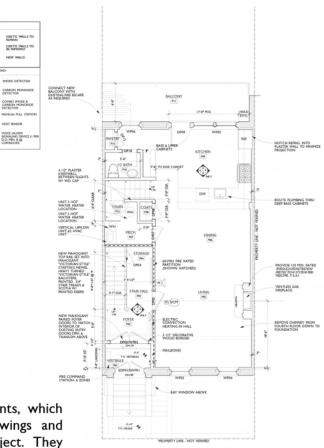

#### **CONSTRUCTION DOCUMENT PHASE**

In the Construction Documents Phase, a set of Contract Documents, which consist of Drawings and Specifications, are prepared. These drawings and specifications are the graphic and verbal description of your project. They describe your preferences and wishes for the project you are building and specifically define the project's size, function, organization and aesthetics to your contractor. They will also prescribe the engineers' requirements for structural stability and will be submitted to the building department for the acquisition of a building permit. These drawings and specifications will also serve as the basis of your written agreement with your contractor about exactly what work is to be done and at what cost. They can also be used for competitive bidding among contractors so you can compare several builders' estimated project costs, construction schedules and project approach. Depending upon how comprehensive the drawings and specifications are, this phase may take from four to six weeks on projects with limited drawings and specifications, and from eight to twelve weeks on projects with very comprehensive drawings and specifications.