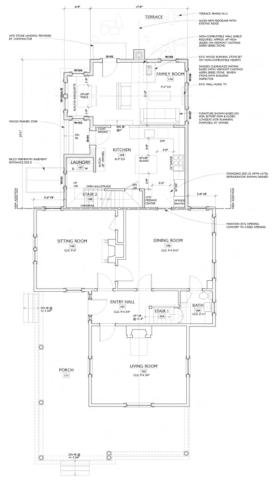

final schematic design after several meetings. Zoning, historic, and conservation related issues are also identified at this phase. On average, we find that this schematic design phase is normally completed within six to eight weeks, longer when regulatory approvals are required by the nature of the final schematic design.







#### **DESIGN DEVELOPMENT PHASE**

When the schematic design has been finalized, we will commence the Design Development Phase. The most evident, distinguishing features of these drawings is that they are CAD, computer-based drawings. These drawings begin to refine the design and lay the groundwork for the construction drawings. On average, we find that this phase is normally completed within two to three weeks from the time the schematic design is finalized.









I PARLOR LEVEL PLAN Scale: 1/4" = 1'-0"

#### **CONSTRUCTION DOCUMENT PHASE**

In the Construction Documents Phase, a set of Contract Documents, which consist of Drawings and Specifications, are prepared. These drawings and specifications are the graphic and verbal description of your project. They describe your preferences and wishes for the project you are building and specifically define the project's size, function, organization and aesthetics to your contractor. They will also prescribe the engineers' requirements for structural stability and will be submitted to the building department for the acquisition of a building permit. These drawings and specifications will also serve as the basis of your written agreement with your contractor about exactly what work is to be done and a