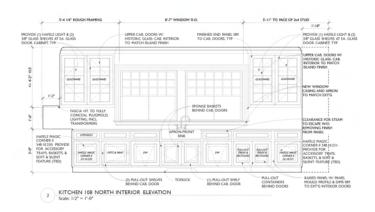

BAR/PANTRY

Dish Washer #2

Glass/China Storage

Locking Liquor Cabinet

Serveware

Dining stuff-placemats, napkins, candles

Sink

Mirror backed areas

Fold down bar top at formal end for "bar station" when entertaining Wine/beer fringe