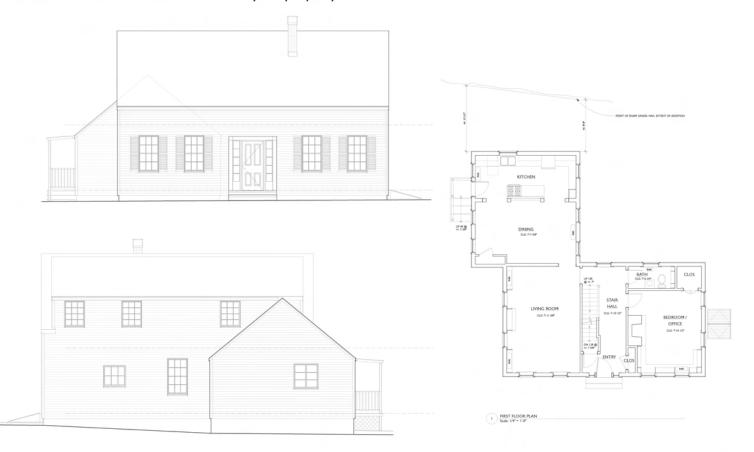

te of Architects and The Boston Society of Architects, our architectural process guides our clients, enabling them to make informed choices from the early design phases through to the completion of construction.



#### PREPARATION OF EXISTING CONDITION DRAWINGS

If your project goals are to renovate, restore, add or alter an existing building, our first, initial step will be to prepare Floor Plan and Building Elevation drawings of the present building. These drawings will provide Design Associates with the foundation to prepare design studies and, ultimately, to prepare the construction drawings for your project. On average, we expect that As-Built Existing Condition drawings are generally prepared in 2 to 3 weeks from the date that on-site field measurements are taken at your property.



Outside:

Replace or repair all old windows with new, double pained windows and new screens Replace rotted wood on house and shutters Paint entire exterior of house Add water to second floor porch

Repair fencing, power wash or clean, re paint Look at eliminating current white fence and finding another "entry" to back driveway

Add basketball hoop to back driveway

Repair and add to outdoor lighting Front driveway, terrace, back gate, motion sensors on back driveway, porches need lighting

Replace/repair front door

Redo front portico entrance. New pillars (current too small)

Inside:

Repair roof above third floor guest rooms (rooms 300, 304 and 308) and walls in "blue room" closet (room 304) and around window in 300 third floor bedroom repair water damage

Repair small 1/2 circle windo